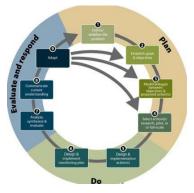

## Mission of the Delta Science Program

"...provide the <u>best possible unbiased scientific</u>
<u>information</u> for water and environmental decision
making in the Bay-Delta system."

(2009 Delta Reform Act)

### Delta Science Program Core Functions

### Prioritize Research

Promote Collaboration

**Fund Research** 

**Synthesize and Communicate** 

**Support Adaptive Management** 

Facilitate Independent Review

**Support the Delta Independent Science Board** 