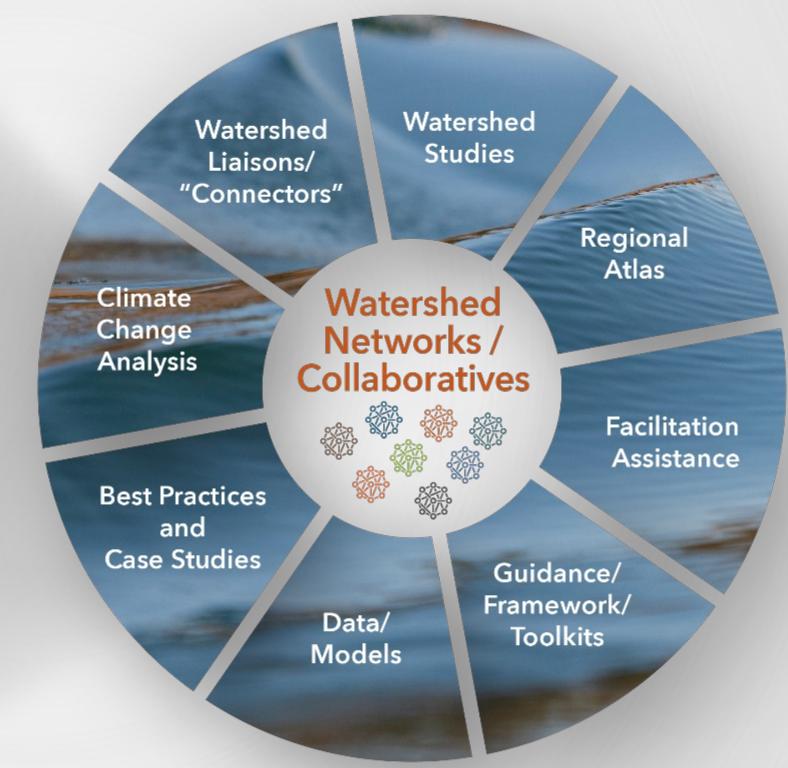

# Watershed Resilience Initiative-Related Products for CWP Update 2023

- Fact Sheet and White Paper
- Watershed Resilience Framework
- Watershed Resilience Toolkit
- Statewide Climate Change Risk and Resilience Planning Capacity Inventory
- Performance Tracking Hub- Regional Atlas
- Performance Tracking Hub- Sustainability Outlook
- Preliminary watershed identification
- CWP Update watershed resilience chapter